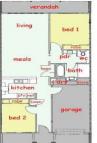

## 14 Swan Street WODONGA VIC

This newly constructed townhouse is topped with quality and style. Featuring 2 good sized bedrooms with built in robes, kitchen with stainless steel appliances and dishwasher, tiled meals area, spacious lounge, full bathroom with open plan shower, split system heating & cooling, 9' ceilings, solar hot water, single lock up garage with remote roller door and internal access. Enclosed very low maintenance courtyard with rear yard access. Close to hospital, medical facilities and schools. This is a boutique address!