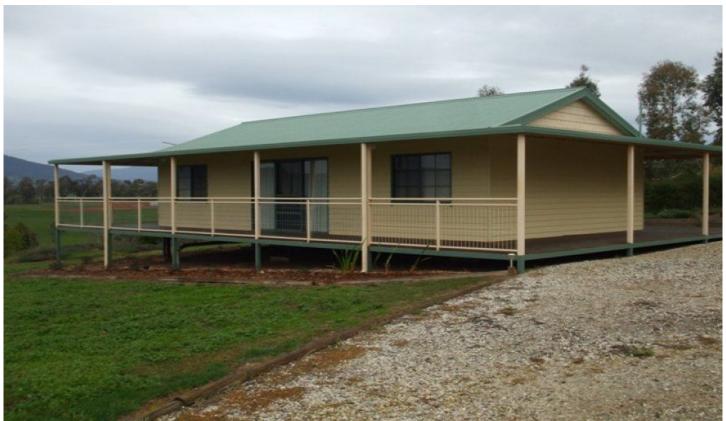

## **YACKANDANDAH**

Located up a quiet country lane just 2 minutes drive from Yackandandah this lovely 2 bedroom cottage sits amongst 8.5 Acres (3.4 Hectares) of gardens. Features include built in robes to both bedrooms, gas cooking, split system air-conditioning and open living / dining. Enjoy stunning alpine views and a BBQ from the extensive verandahs. Gardening and electricity is included in rent. Property available with or without furniture. Suit mature person/s. No pets.