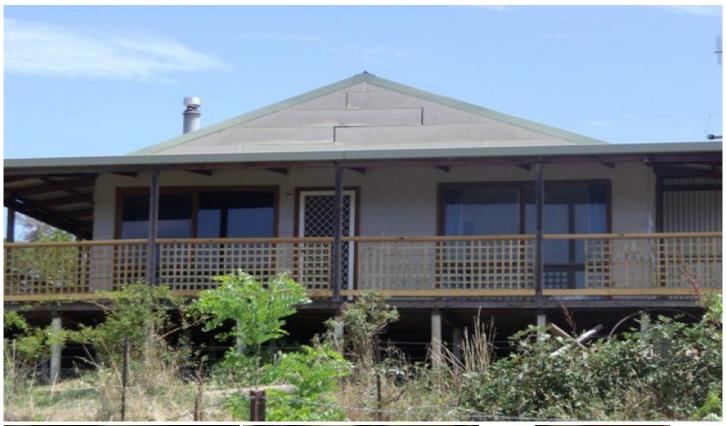

## 480 B Sandy Creek Road SANDY CREEK VIC

Refurbished two bedroom house with full wrap around verandah with enclosed yard. Master bedroom with built in robe. The open plan living room features stand alone wood heater, gas heating and air conditioning. The Kitchen is open plan with electric cooking and lots of storage space. Enjoy the views from your front verandah while enjoying the peace and quite all within 30 minutes drive to Wodonga or 15 minutes from Kiewa or Tallangatta.