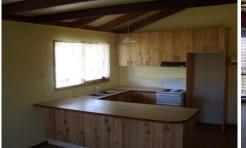

## 480 B Sandy Creek Road SANDY CREEK VIC

Refurbished two bedroom house with full wrap around verandah with enclosed yard. Master bedroom with built in robe. The open plan living room features stand alone wood heater, gas heating and air conditioning. The Kitchen is open plan with electric cooking and lots of storage space. Enjoy the views from your front verandah while enjoying the peace and quite all within 30 minutes drive to Wodonga or 15 minutes from Kiewa or Tallangatta.