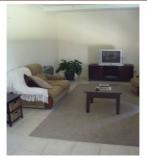

## 31 Hovell Street WODONGA VIC

Located above commercial site featuring 3 bedrooms with built in robes, plus split system heating & cooling in 2 bedrooms. Modern kitchen with gas cooking and dishwasher, meals area with split system heating & cooling, facing into a separate lounge room. Spacious family room with split system heating & cooling, full bathroom and separate toilet and laundry. Garage plus additional carparking space. Ideal for the tenant looking for a comfortable home with no lawns & gardens to maintain as there is no yard. No pets