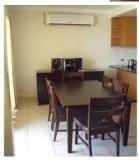

## 31 Hovell Street WODONGA VIC

Located above commercial site featuring 3 bedrooms with built in robes, plus split system heating & cooling in 2 bedrooms. Modern kitchen with gas cooking and dishwasher, meals area with split system heating & cooling, facing into a separate lounge room. Spacious family room with split system heating & cooling, full bathroom and separate toilet and laundry. Garage plus additional carparking space. Ideal for the tenant looking for a comfortable home with no lawns & gardens to maintain as there is no yard. No pets