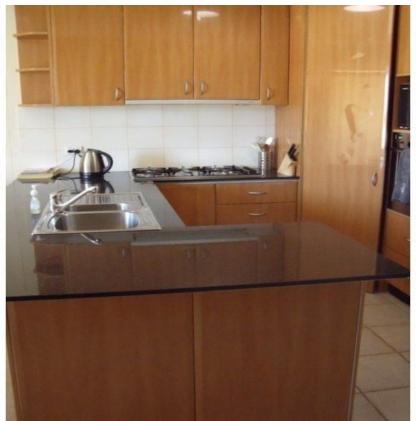

## 31 Hovell Street WODONGA VIC

Located above commercial site featuring 3 bedrooms with built in robes, plus split system heating & cooling in 2 bedrooms. Modern kitchen with gas cooking and dishwasher, meals area with split system heating & cooling, facing into a separate lounge room. Spacious family room with split system heating & cooling, full bathroom and separate toilet and laundry. Garage plus additional carparking space. Ideal for the tenant looking for a comfortable home with no lawns & gardens to maintain as there is no yard. No pets