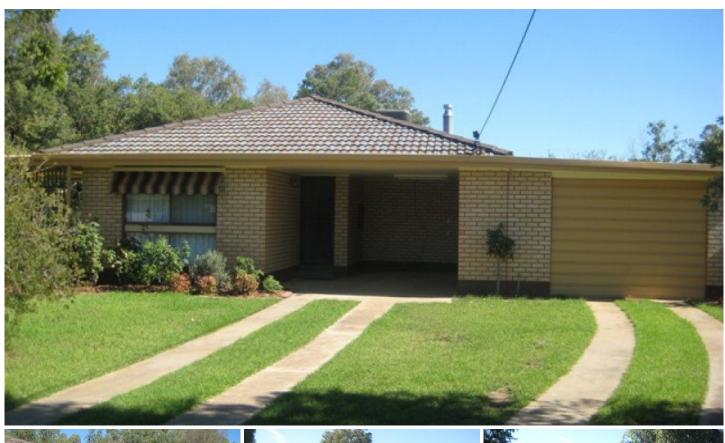

## 11 Townsend Street HOWLONG NSW

Uniquely located on an anabranch of the Murray River called the Black Swan, this beautiful location offers a peaceful lifestyle. Comfortable 3 bedroom home with ducted cooling throughout, wood heater, formal lounge and dining areas plus meals/family area, electric cooking, built in robes in all bedrooms, full bathroom, large undercover outdoor entertaining area, large block, powered garden shed, and plenty of car accommodation with the carport, garage plus boat/caravan port.