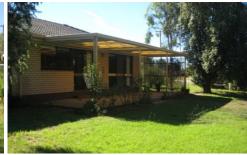

## 11 Townsend Street HOWLONG NSW

Uniquely located on an anabranch of the Murray River called the Black Swan, this beautiful location offers a peaceful lifestyle. Comfortable 3 bedroom home with ducted cooling throughout, wood heater, formal lounge and dining areas plus meals/family area, electric cooking, built in robes in all bedrooms, full bathroom, large undercover outdoor entertaining area, large block, powered garden shed, and plenty of car accommodation with the carport, garage plus boat/caravan port.