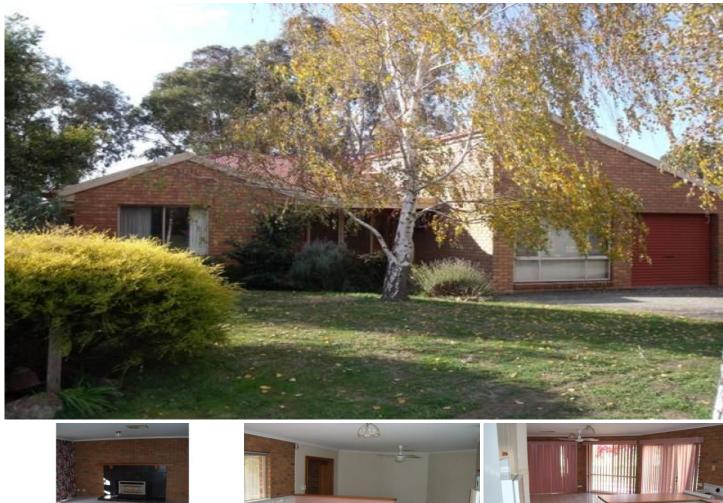

## 14 Kennedy Court WODONGA VIC

Spacious 4 bedroom plus study family home located in quiet court with great views over Willow Park. Features include ensuite with spa-bath and walk-in robe to main bedroom, built-in robes to others. Spacious lounge area and secondary living both with gas heating, ducted cooling throughout, meals area adjoining practical kitchen with gas cooking. Externally the property boasts enclosed yard with views, garden shed, single carport and single lock-up garage with internal access.

## 4 🛤 2 🚔 2 😭

View : https://www.wodongarealestate.com.au/lease/vic/ north-eastern/wodonga/residential/house/583889 6