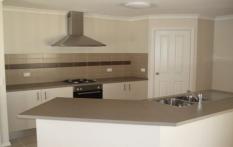

## 10 Castleton Street WODONGA VIC

Brand new 3 bedroom executive home with ducted heating and cooling throughout, tiled open plan living area, sleek kitchen with stainless steel appliances, walk in robe and en-suite to master bedroom, undercover outdoor entertaining area, enclosed back yard and double lock up garage with internal access and remote door. Take advantage of the estates new facilities including Wodonga South Primary School opening in January 2011, with plans for a local cafe, aquatic centre, shopping centre and playgrounds all within walking distance. Only 3kms from Wodonga CBD and easy access to Albury bypass you will love the comfort and convenience of this lifestyle