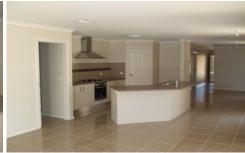

## 10 Castleton Street WODONGA VIC

Brand new 3 bedroom executive home with ducted heating and cooling throughout, tiled open plan living area, sleek kitchen with stainless steel appliances, walk in robe and en-suite to master bedroom, undercover outdoor entertaining area, enclosed back yard and double lock up garage with internal access and remote door. Take advantage of the estates new facilities including Wodonga South Primary School opening in January 2011, with plans for a local cafe, aquatic centre, shopping centre and playgrounds all within walking distance. Only 3kms from Wodonga CBD and easy access to Albury bypass you will love the comfort and convenience of this lifestyle