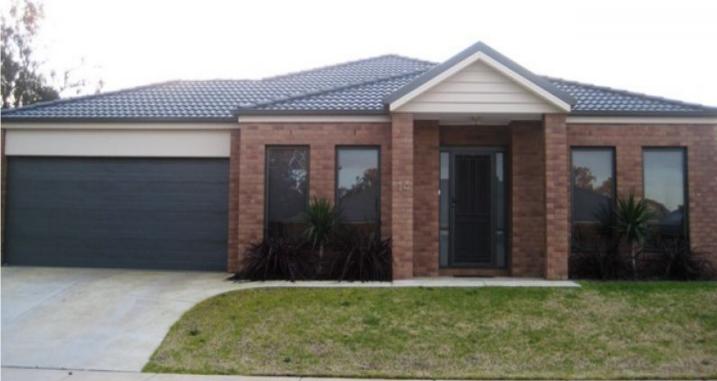

## 14 Wattlebird Avenue Wodonga VIC

Modern 4 bedroom home with ducted heating and cooling throughout, formal lounge, tiled dining and family room, great kitchen with stainless steel appliances including large gas cooktop and dishwasher, ensuite with double vanities and walk in robe to master bedroom, built in robes in other bedrooms, full main bathroom, undercover outdoor entertaining area, enclosed back yard and double lock up garage with remote and internal access.