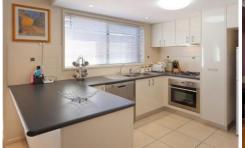

## 3/297 Beechworth Road Wodonga VIC

Well designed 2 bedroom townhouse within close proximity to Whitebox Rise shopping centre. Features include large open plan lounge/meals, kitchen feature stainless steel appliances including gas cook top and dishwasher, down stairs powder room, queen sized bedrooms with built in robes, bathroom with oversized shower, reverse cycle spilt system heating and cooling, private court yard which is easy to maintain plus single lock up garage with internal and remote access. Inspections will impress