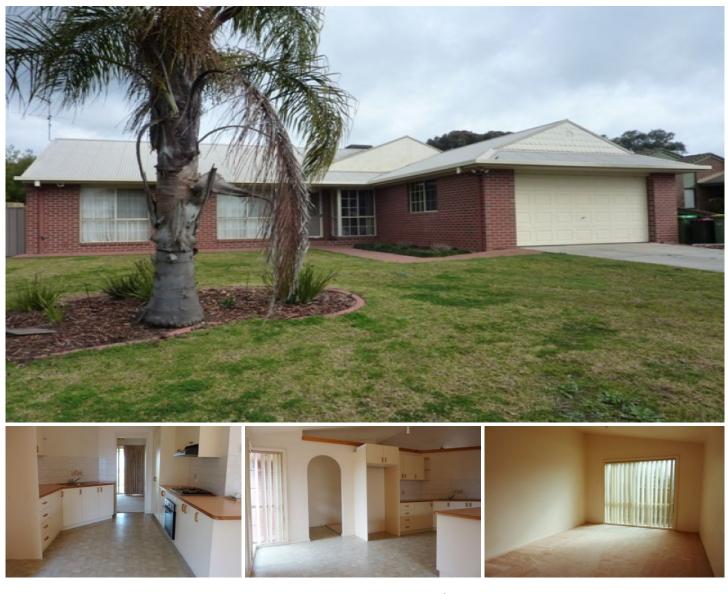

## 5 McEwen Crescent Wodonga VIC

Easy to maintain 3 bedroom home located in Federation Park Estate featuring master bedroom with walk in robe and ensuite, extra large lounge with gas heating plus separate meals area, functional kitchen with gas cooktop, ducted cooling, built in robes to the other bedrooms plus full bathroom, double garage with internal access, small garden shed, huge all weather entertaining area plus low maintenance secure yard.

## 3 🎮 2 🚔 2 🚔

View : https://www.wodongarealestate.com.au/lease/vic/ north-eastern/wodonga/residential/house/583986 6