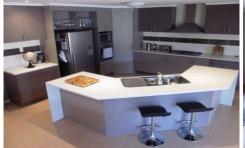

## 12 Wattlebird Drive Bandiana VIC

This stylish, well appointed, as new property is close to defence bases and a five minute drive to Albury or Wodonga. Features include 4 bedrooms with ensuite and walk in robe to master, ducted heating and cooling throughout, separate lounge, large open family/dining, large kitchen with gas cooking, dishwasher, all stainless steel appliances, outdoor entertaining area, secure low maintenance yard, extra large double lock up garage with remote and internal access. A lovely property.