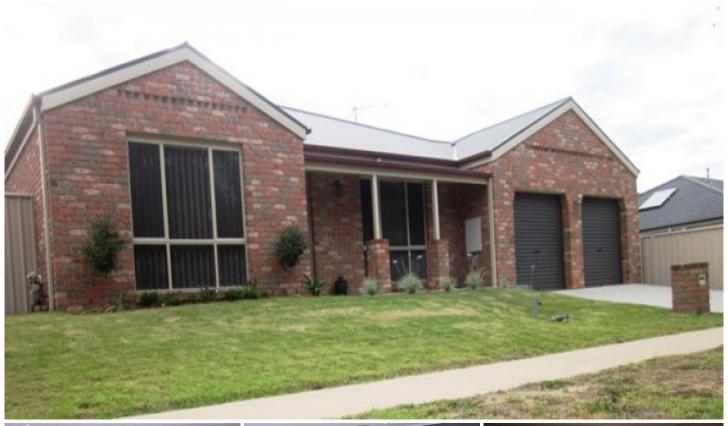

## 12 Wattlebird Drive Bandiana VIC

This stylish, well appointed, as new property is close to defence bases and a five minute drive to Albury or Wodonga. Features include 4 bedrooms with ensuite and walk in robe to master, ducted heating and cooling throughout, separate lounge, large open family/dining, large kitchen with gas cooking, dishwasher, all stainless steel appliances, outdoor entertaining area, secure low maintenance yard, extra large double lock up garage with remote and internal access. A lovely property.