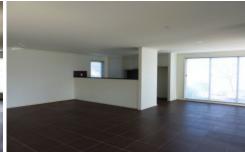

## 10 Milend Street Wodonga VIC

You'll be impressed with the spacious tiled open plan living and generous dining area. The 2-storey home features 3 generous bedrooms upstairs with an adjoining study nook. All the bedrooms have built in robes. The master is complete with its own ensuite and the other rooms share a full bathroom plus powder room with separate toilet. Gas cooking, stainless steel dishwasher, split system air conditioning on both floors, easy accessable double lock up garage with remotes also compliment this outstanding modern townhouse. INSPECTION A MUST!