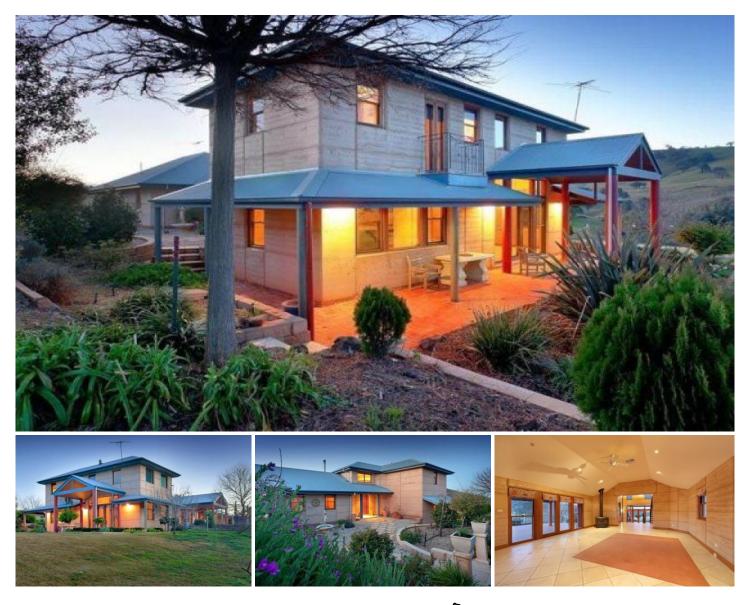

## 604 Felltimber Creek Road Wodonga VIC

This lifestyle property situated approx 5kms from Wodonga. The property on three different levels is architectually designed and built of rammed earth, making it very unique in both structure and design. The home comprises three bedrooms, master bedroom/ensuite, WIR upstairs plus two bedrooms downstairs. The family, meals and kitchen are on ground entry level lounge is downstairs along with a formal dining /theatre room, heating includes in-floor, slow combustion wood heater and panel heaters. The decking and outdoor entertainment area have a northerly aspect with sensational views. Outside the gardens are reasonably low maintenance, Semi-detached from the house is the guest wing which contains bed-sitter, computer area and bathroom.