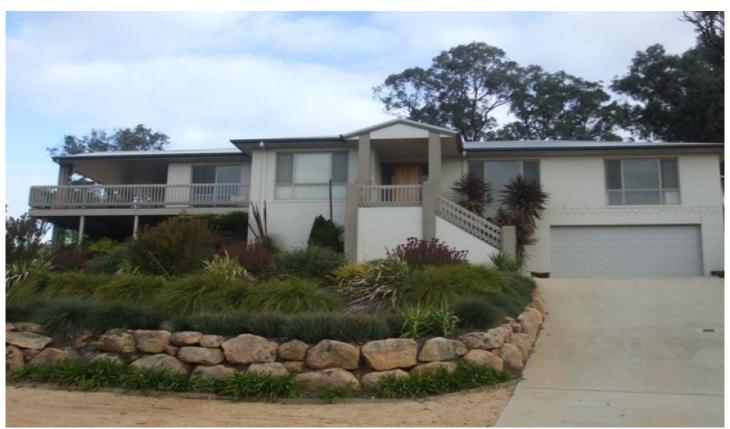

## 48A Avondale Drive WODONGA VIC

Executive 4 bedroom home in popular Cambourne Park Estate with wonderful views. Home features ensuite off a massive master bedroom, 3 separate living areas with large pool table in one living area, ducted heating & cooling, ducted vacuuming, built in robes, dishwasher, spa bath, decked outdoor entertainment area, low maintenance gardens with zoned computerized sprinkler system, enclosed yard, large remote double lockup garage with internal access and large under house storage. A must to inspect!!