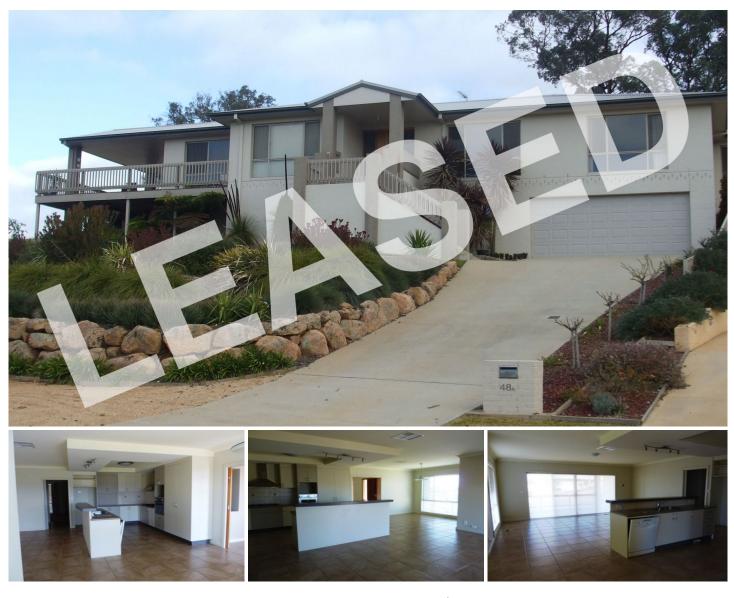

## 48A Avondale Drive Wodonga VIC

Executive 4 bedroom home in popular Cambourne Park Estate with wonderful views. Home features ensuite off a massive master bedroom, 3 separate living areas with large pool table in one living area, ducted heating & cooling, ducted vacuuming, built in robes, dishwasher, spa bath, decked outdoor entertainment area, low maintenance gardens, enclosed yard, large remote double lockup garage with internal access and large under house storage. A must to inspect!!

## 4 🛤 2 🚔 2 😭

View : https://www.wodongarealestate.com.au/lease/vic/ north-eastern/wodonga/residential/house/584005 2

Jacquie Sterk 0260 561 888