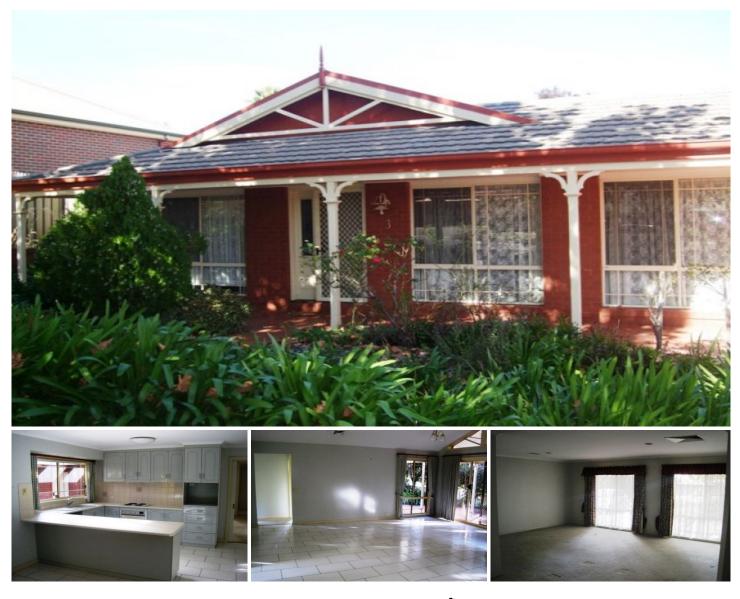

## **3 Dominic Drive Wodonga VIC**

This well maintained family home located in the leafy Sanctuary Gardens Estate features three bedrooms plus study, main with ensuite and walk in robe, built in robes to all other bedrooms, large formal lounge and dining areas, tidy kitchen with dishwasher and large pantry, tiled meals and family areas, ducted heating and cooling, large enclosed yard with covered entertaining area and double lock up garage with remotes. Inspection will impress.