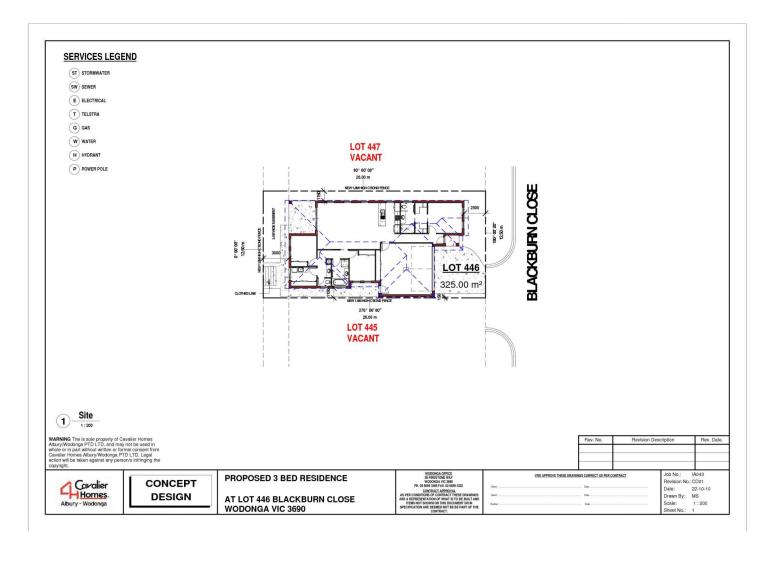

## 6 Blackburn Close Wodonga VIC

Three bedroom home featuring a his and her walk in robe to the master and an en-suite. Large family /meals area, kitchen with pantry and a dishwasher, full bathroom with an extra powder room and an alfresco area for outside dining. Lots of storage space with huge spaces in both the laundry and the garage. The Grove is situated in the new White Box Rise Estate and has a private park and BBQ area designed for the close knit community it houses. It also offers a secure gated precinct giving extra security for you and your belongings.