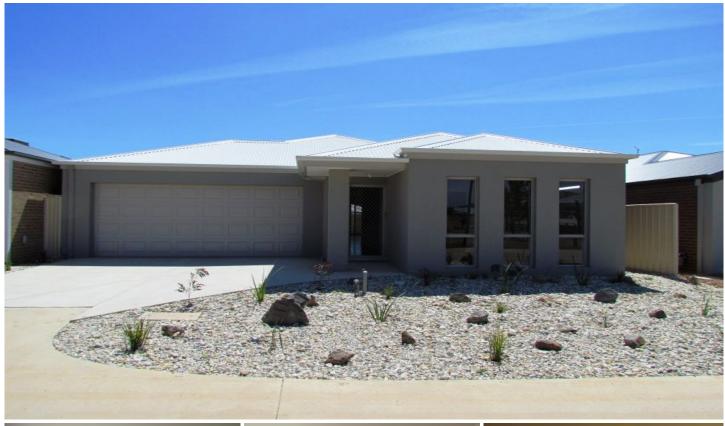

## 6 Blackburn Close Wodonga VIC

Three bedroom home featuring a his and her walk in robe to the master and an en-suite. Large family /meals area, kitchen with pantry and a dishwasher, full bathroom with an extra powder room and an alfresco area for outside dining. Lots of storage space with huge spaces in both the laundry and the garage. The Grove is situated in the new White Box Rise Estate and has a private park and BBQ area designed for the close knit community it houses. It also offers a secure gated precinct giving extra security for you and your belongings.