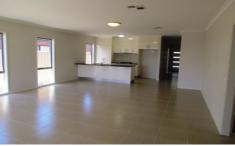

## 6 Blackburn Close Wodonga VIC

Three bedroom home featuring a his and her walk in robe to the master and an en-suite. Large family /meals area, kitchen with pantry and a dishwasher, full bathroom with an extra powder room and an alfresco area for outside dining. Lots of storage space with huge spaces in both the laundry and the garage. The Grove is situated in the new White Box Rise Estate and has a private park and BBQ area designed for the close knit community it houses. It also offers a secure gated precinct giving extra security for you and your belongings.