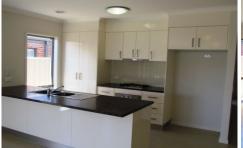

## 6 Blackburn Close Wodonga VIC

Three bedroom home featuring a his and her walk in robe to the master and an en-suite. Large family /meals area, kitchen with pantry and a dishwasher, full bathroom with an extra powder room and an alfresco area for outside dining. Lots of storage space with huge spaces in both the laundry and the garage. The Grove is situated in the new White Box Rise Estate and has a private park and BBQ area designed for the close knit community it houses. It also offers a secure gated precinct giving extra security for you and your belongings.