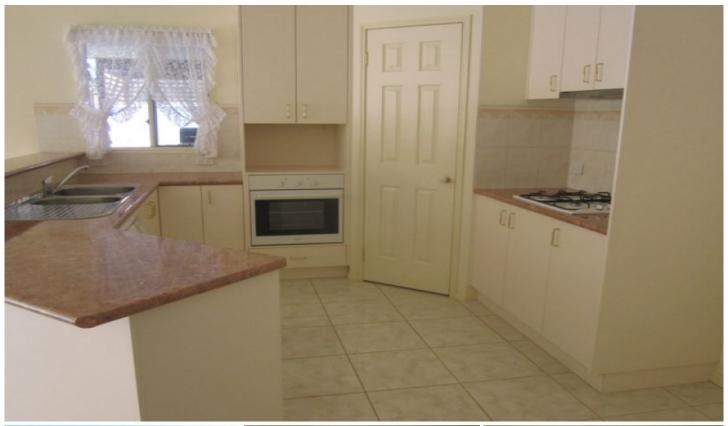

## 10 Sorrel Court Baranduda VIC

This home has so much to offer! Bright and modern with quality fittings throughout it is a pleasure to offer for rent. Features three large living areas (one has a pool table for your enjoyment) as well as all weather outdoor entertaining area with BBQ. There are three bedrooms plus study. One of the bedrooms is huge and would be ideal for more than one person or as a teenagers retreat, the other is a double room and there is an en-suite and walk in robe in the master. Ducted heating and cooling throughout the home ensures all year comfort. There is a great sized, secure yard with room for a boat, double lockup garage with remote and internal access and a 6m x 9m powered shed suitable for a workshop. Pets welcome.