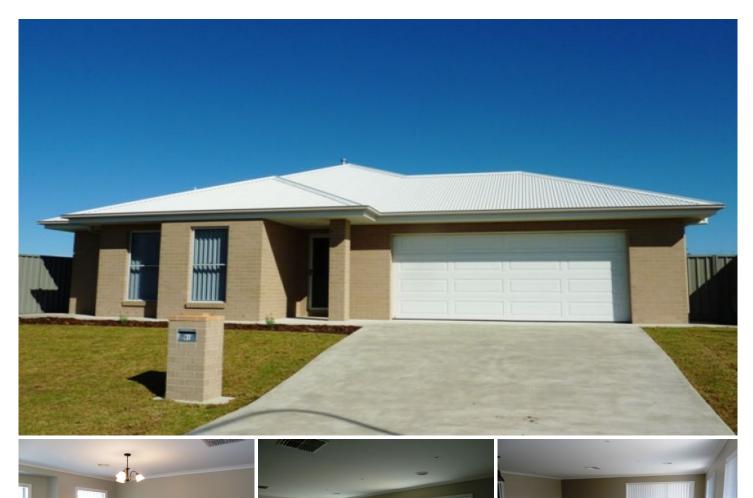

## 81 Cambridge Drive Thurgoona NSW

As new 4 bedroom house with quality fittings and fixtures throughout, ducted heating and cooling, formal lounge, tiled open plan dining and family room with sliding glass doors out to the alfresco entertaining area, sleek kitchen with stainless steel appliances including gas cook top and dishwasher, ensuite and walk in robe to master bedroom, built in robes in other bedrooms, full main bathroom, enclosed back yard with rainwater tank, and double lock up garage with added benefit of rear roller door, remote and internal access. Situated in Spring Park Estate close to the community park and BBQ area, and only minutes to the shopping centre and university.