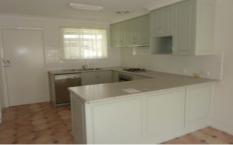

## 67 Melrose Drive Wodonga VIC

Three bedroom home close to sporting facilities and schools. Features include freshly painted inside, large lounge plus separate meals area, good size kitchen with stainless steel appliance including gas cooktop and dishwasher. Each bedroom has built-in robes and ceiling fans, full bathroom, ducted heating and cooling. Outside you have a large workshop shed with carport attached to the side plus two garden shed, secure low maintenance yard.