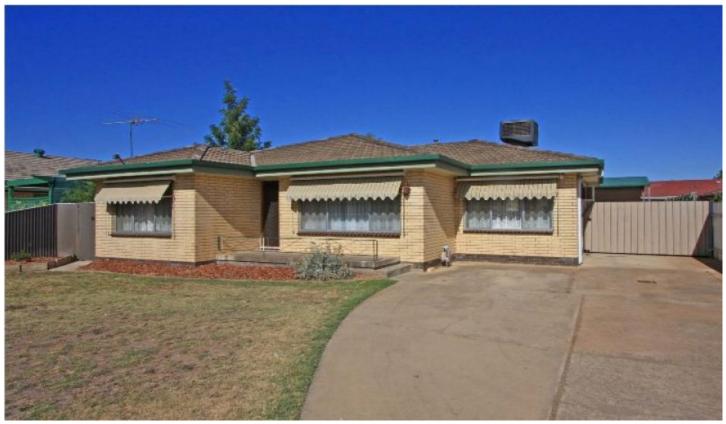

## 67 Melrose Drive Wodonga VIC

Three bedroom home close to sporting facilities and schools. Features include freshly painted inside, large lounge plus separate meals area, good size kitchen with stainless steel appliance including gas cooktop and dishwasher. Each bedroom has built-in robes and ceiling fans, full bathroom, ducted heating and cooling. Outside you have a large workshop shed with carport attached to the side plus two garden shed, secure low maintenance yard.