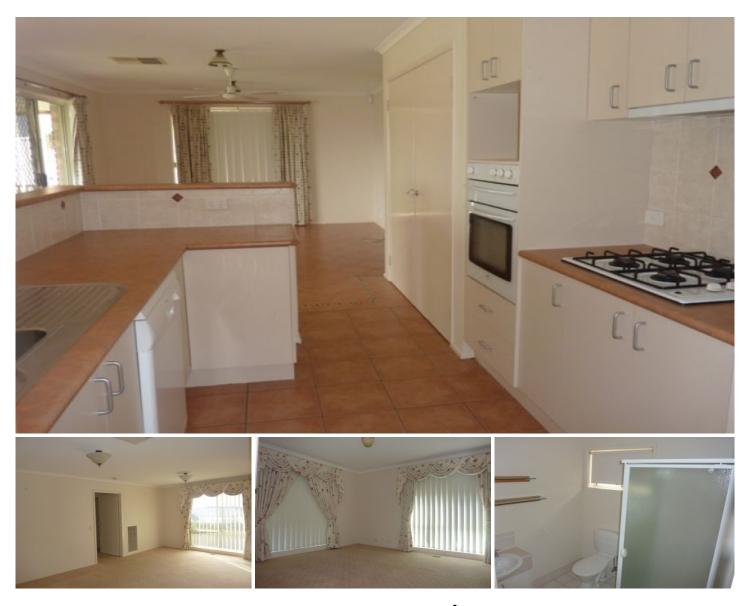

## 1 Lytham Court Wodonga VIC

Well designed three bedroom plus study home in Country Club Estate. Features include ducted heating and cooling, master bedroom with walk in robe and ensuite that located off the formal lounge, plus there is a tiled meals and family area that overlooks the back yard to the golf course. The other bedrooms with built in robes plus the study are located at the other end of the house along with full bathroom and laundry with ample storage. The double garage has internal and remote access plus you have a secure low maintenance yard. Inspections will impress.