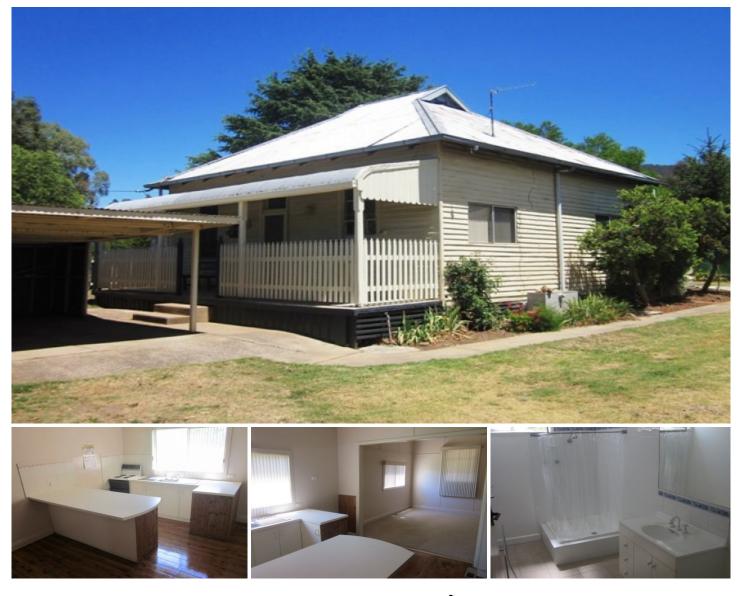

## 752 Yackandandah-Wodonga Road Yackandandah VIC

This charming weather board cottage is ideally located at Staghorn Flat and is 15 minutes drive to Wodonga and 10 minutes to Yackandandah. The property features three bedrooms, good sized kitchen, dining and living, electric cooking, ducted heating, air conditioner, single carport, garden shed and a low maintenance yard so that you can enjoy rural living without the hard work!