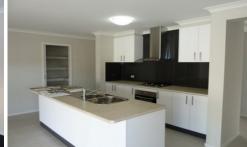

## 3 Silkyoak Court East Albury NSW

As new three bedroom townhouse with ducted heating and cooling throughout, formal lounge, tiled open plan dining and family room, sleek kitchen with stainless steel appliances including gas cook top and dishwasher, ensuite and walk in robe to master bedroom, built-in robes in other bedrooms, full main bathroom, walk-in linen cupboard, large alfresco area, enclosed back yard with synthetic grass and double lock up garage with remote and internal access.