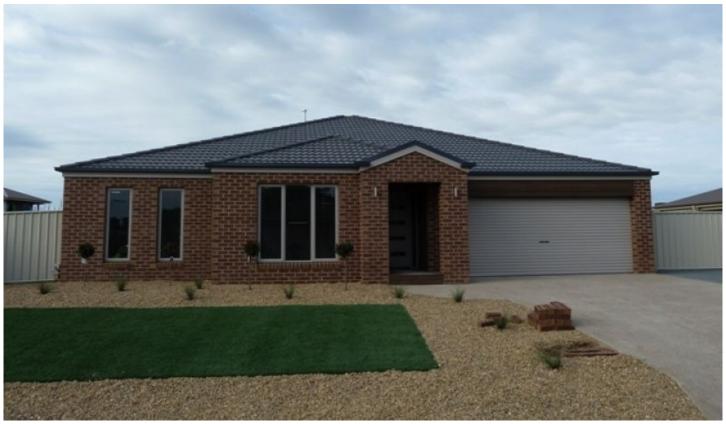

## 3 Silkyoak Court East Albury NSW

As new three bedroom townhouse with ducted heating and cooling throughout, formal lounge, tiled open plan dining and family room, sleek kitchen with stainless steel appliances including gas cook top and dishwasher, ensuite and walk in robe to master bedroom, built-in robes in other bedrooms, full main bathroom, walk-in linen cupboard, large alfresco area, enclosed back yard with synthetic grass and double lock up garage with remote and internal access.