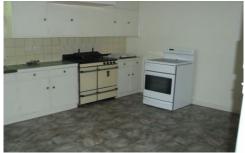

## 38 Queen Elizabeth Drive Tallangatta VIC

Classic four bedroom double storey home with outstanding views across the Lake Hume Valley. Features include electric heating and cooling, big kitchen with electric cooking, separate living and dining, en-suite with spa to master, massive sunroom with views upstairs, big verandah down stairs. Beautiful gardens, single lock up garage, single lock up carport. A rare opportunity not to be missed.