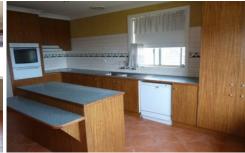

## 103 Chapple Street Wodonga VIC

Large four bedroom home, ducted cooling, neat kitchen with electric cooking and dishwasher, tiled open plan living area upstairs with gas heating plus wood fire, three bedrooms upstairs with built in robes, upstairs bathroom with shower over bath, large bedroom downstairs with built in robes and bathroom, downstairs rumpus room with gas heating, large downstairs secure storage area, entertaining area, enclosed yard and carport with roller door.