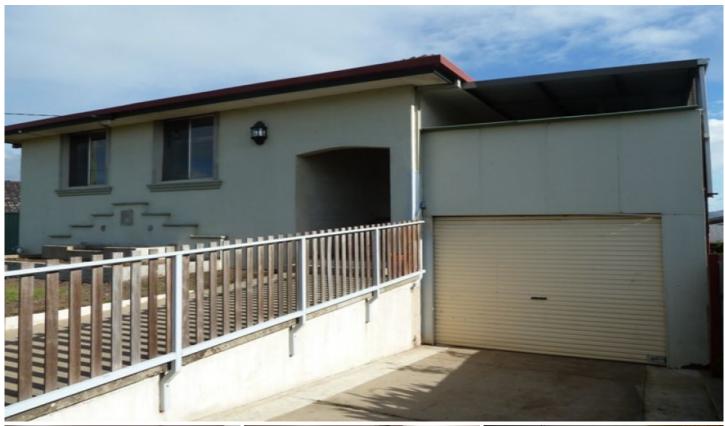

## 103 Chapple Street Wodonga VIC

Large four bedroom home, ducted cooling, neat kitchen with electric cooking and dishwasher, tiled open plan living area upstairs with gas heating plus wood fire, three bedrooms upstairs with built in robes, upstairs bathroom with shower over bath, large bedroom downstairs with built in robes and bathroom, downstairs rumpus room with gas heating, large downstairs secure storage area, entertaining area, enclosed yard and carport with roller door.