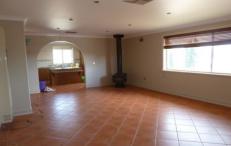

## 103 Chapple Street Wodonga VIC

Large four bedroom home, ducted cooling, neat kitchen with electric cooking and dishwasher, tiled open plan living area upstairs with gas heating plus wood fire, three bedrooms upstairs with built in robes, upstairs bathroom with shower over bath, large bedroom downstairs with built in robes and bathroom, downstairs rumpus room with gas heating, large downstairs secure storage area, entertaining area, enclosed yard and carport with roller door.