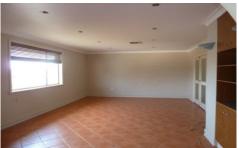

## 103 Chapple Street Wodonga VIC

Large four bedroom home, ducted cooling, neat kitchen with electric cooking and dishwasher, tiled open plan living area upstairs with gas heating plus wood fire, three bedrooms upstairs with built in robes, upstairs bathroom with shower over bath, large bedroom downstairs with built in robes and bathroom, downstairs rumpus room with gas heating, large downstairs secure storage area, entertaining area, enclosed yard and carport with roller door.