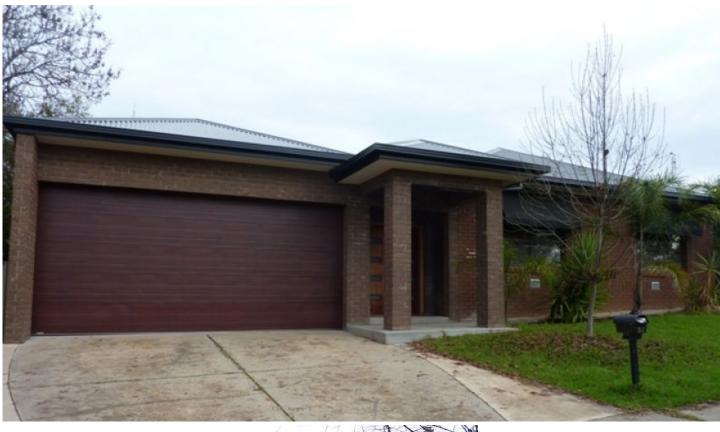

## 34 McEwen Crescent Wodonga VIC

Renovated three bedroom home in Federation Park. Features include wood fire in lounge, dining area off the kitchen that opens to the outdoor deck, modern kitchen with stainless steel appliances including dishwasher and gas cooktop. The master bedroom has walk-in robe and Ensuite plus built-in robes to the other bedrooms, renovated full main bathroom. Other features included ducted cooling, gas heating, double carport with remote roller door and internal access plus you have a large double colourbond shed. Inspections will impress with low maintenance secure yard.