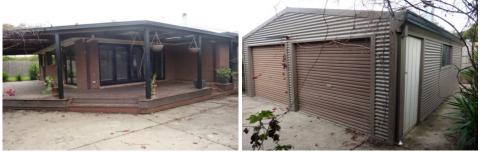

## 34 McEwen Crescent Wodonga VIC

Renovated three bedroom home in Federation Park. Features include wood fire in lounge, dining area off the kitchen that opens to the outdoor deck, modern kitchen with stainless steel appliances including dishwasher and gas cooktop. The master bedroom has walk-in robe and Ensuite plus built-in robes to the other bedrooms, renovated full main bathroom. Other features included ducted cooling, gas heating, double carport with remote roller door and internal access plus you have a large double colourbond shed. Inspections will impress with low maintenance secure yard.