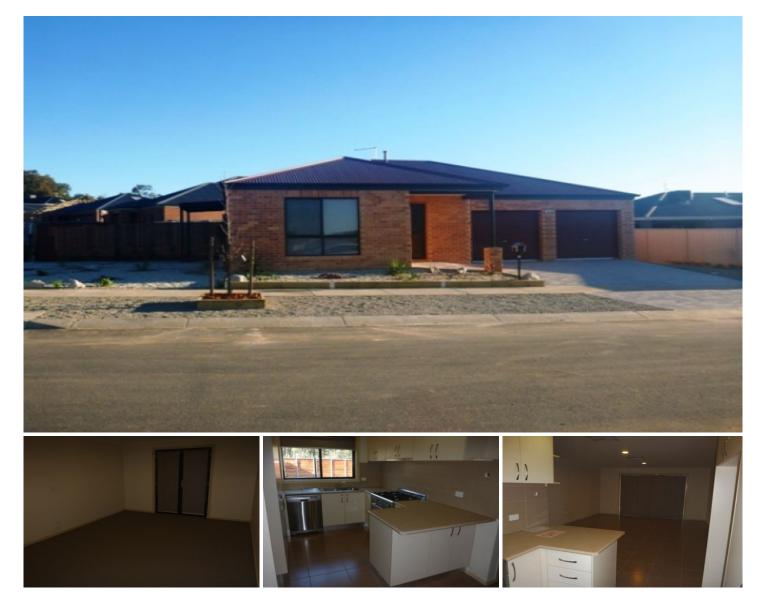

## **16 Burton Crescent Wodonga VIC**

This brand new 3 bedroom home offers en-suite to master with walk in robes, formal living room, kitchen & family room with stainless steel appliances with large stainless steel gas oven, full bathroom quality fittings ducted heating and cooling, beautiful tiled with sliding doors to undercover outside entertainment, double garage with remotes, landscaped yard, low maintenance enclosed yard. No pets.