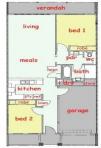

## 14 Swan Street Wodonga VIC

This modern townhouse is topped with quality and style. Featuring 2 good sized bedrooms with built in robes, kitchen with stainless steel appliances and dishwasher, tiled meals area, spacious lounge, full bathroom with open plan shower, split system heating & cooling, 9' ceilings, solar hot water, single lock up garage with remote roller door and internal access. Enclosed very low maintenance courtyard with rear yard access. Close to hospital, medical facilities and schools. This is a boutique address!