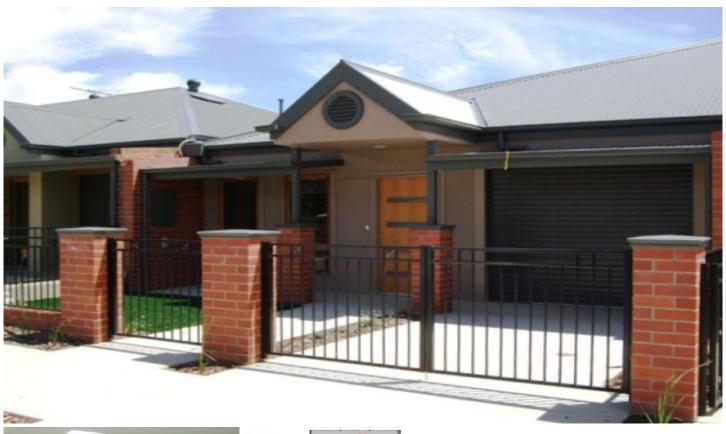

## 14 Swan Street Wodonga VIC

This modern townhouse is topped with quality and style. Featuring 2 good sized bedrooms with built in robes, kitchen with stainless steel appliances and dishwasher, tiled meals area, spacious lounge, full bathroom with open plan shower, split system heating & cooling, 9' ceilings, solar hot water, single lock up garage with remote roller door and internal access. Enclosed very low maintenance courtyard with rear yard access. Close to hospital, medical facilities and schools. This is a boutique address!