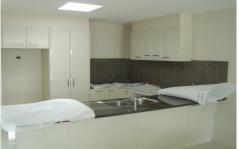

## 14 Swan Street Wodonga VIC

This modern townhouse is topped with quality and style. Featuring 2 good sized bedrooms with built in robes, kitchen with stainless steel appliances and dishwasher, tiled meals area, spacious lounge, full bathroom with open plan shower, split system heating & cooling, 9' ceilings, solar hot water, single lock up garage with remote roller door and internal access. Enclosed very low maintenance courtyard with rear yard access. Close to hospital, medical facilities and schools. This is a boutique address!