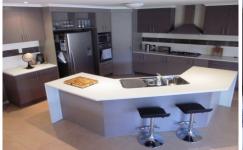

## 12 Wattlebird Drive Bandiana VIC

This stylish, well appointed, as new property is close to defence bases and a five minute drive to Albury or Wodonga. Features include four bedrooms with en-suite and WIR to master, ducted heating and cooling throughout, separate lounge, large open family/dining, large kitchen with gas cooking, dishwasher, stainless steel appliances, outdoor entertaining area, secure low maintenance yard, extra large DLUG with remote and internal access. A lovely property.