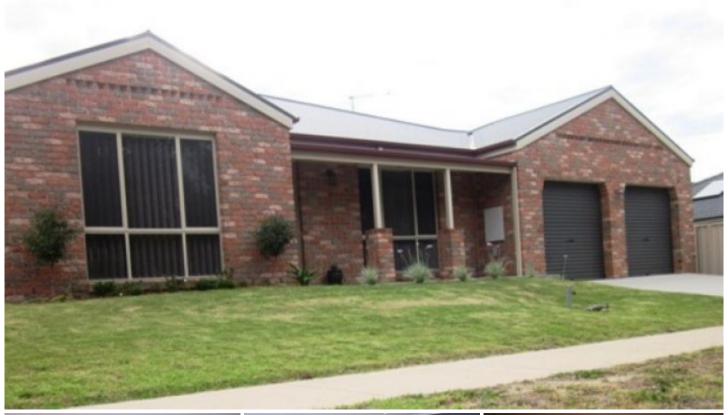

## 12 Wattlebird Drive Bandiana VIC

This stylish, well appointed, as new property is close to defence bases and a five minute drive to Albury or Wodonga. Features include four bedrooms with en-suite and WIR to master, ducted heating and cooling throughout, separate lounge, large open family/dining, large kitchen with gas cooking, dishwasher, stainless steel appliances, outdoor entertaining area, secure low maintenance yard, extra large DLUG with remote and internal access. A lovely property.