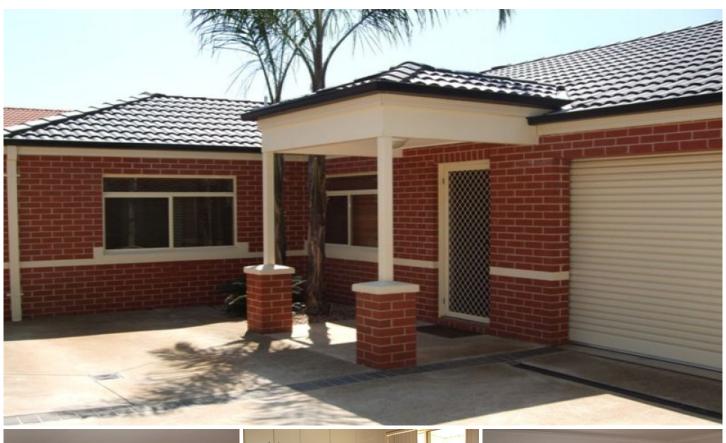

## 2/108 Lawrence Street Wodonga VIC

This modern and very private central three bedroom townhouse features open tiled formal living and dining area flowing out onto an undercover entertainment area, ducted cooling and heating, kitchen with stainless steel appliances. Spacious bedrooms with built-in robes, en-suite to master bedroom, separate bath and shower and double lock up garage with remotes and internal access. Only two on the block and is a short walk to the CBD.