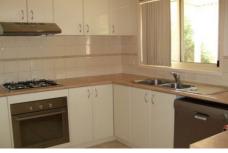

## 2/108 Lawrence Street Wodonga VIC

This modern and very private central three bedroom townhouse features open tiled formal living and dining area flowing out onto an undercover entertainment area, ducted cooling and heating, kitchen with stainless steel appliances. Spacious bedrooms with built-in robes, en-suite to master bedroom, separate bath and shower and double lock up garage with remotes and internal access. Only two on the block and is a short walk to the CBD.