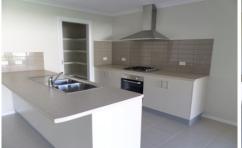

## 17 Sadlier Street Wodonga VIC

This brand new three bedroom home features en-suite and walk-in robe to the master bedroom, built-in robes to other bedrooms, full bathroom, ducted heating and cooling throughout. The modern kitchen includes walk in pantry and stainless steel appliances including gas cook top, electric fan forced oven and dishwasher (to be installed). Other features include open plan living room and tiled meals area, undercover entertaining area, great sized enclosed yard and double lock up garage with internal access. Located in White Box Rise within close proximity to the shopping centre, school and aquatic centre.