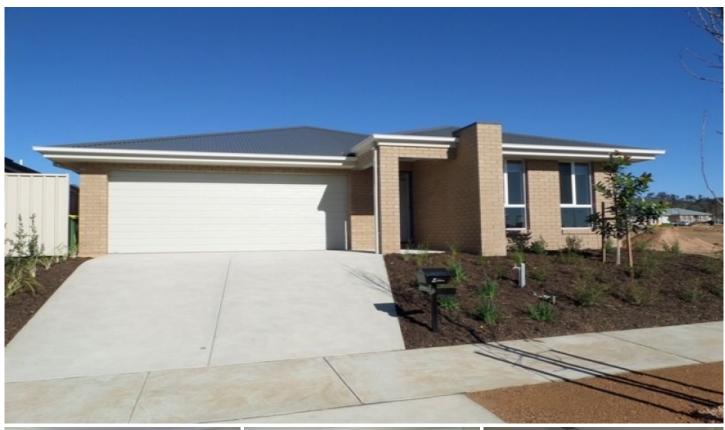

## 17 Sadlier Street Wodonga VIC

This brand new three bedroom home features en-suite and walk-in robe to the master bedroom, built-in robes to other bedrooms, full bathroom, ducted heating and cooling throughout. The modern kitchen includes walk in pantry and stainless steel appliances including gas cook top, electric fan forced oven and dishwasher (to be installed). Other features include open plan living room and tiled meals area, undercover entertaining area, great sized enclosed yard and double lock up garage with internal access. Located in White Box Rise within close proximity to the shopping centre, school and aquatic centre.