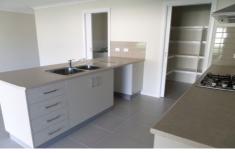

## 17 Sadlier Street Wodonga VIC

This brand new three bedroom home features en-suite and walk-in robe to the master bedroom, built-in robes to other bedrooms, full bathroom, ducted heating and cooling throughout. The modern kitchen includes walk in pantry and stainless steel appliances including gas cook top, electric fan forced oven and dishwasher (to be installed). Other features include open plan living room and tiled meals area, undercover entertaining area, great sized enclosed yard and double lock up garage with internal access. Located in White Box Rise within close proximity to the shopping centre, school and aquatic centre.