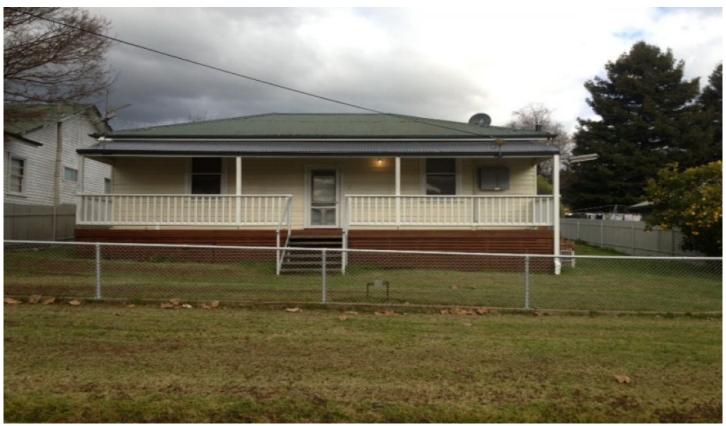

## 3810 Omeo Highway Eskdale VIC

With this property you have the best of both worlds. This charming cottage has all the old world charm with modern features. Polished floor boards throughout it boasts three bedrooms, a sunroom, gas wood log fire plus split system heating and cooling, modern clean line bathroom, two toilets, brand new kitchen with new appliances including dishwasher, under house storage. Beautiful views up the Mitta Valley. You'll never want to leave.