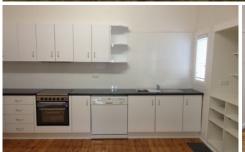

## 3810 Omeo Highway Eskdale VIC

With this property you have the best of both worlds. This charming cottage has all the old world charm with modern features. Polished floor boards throughout it boasts three bedrooms, a sunroom, gas wood log fire plus split system heating and cooling, modern clean line bathroom, two toilets, brand new kitchen with new appliances including dishwasher, under house storage. Beautiful views up the Mitta Valley. You'll never want to leave.