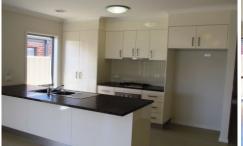

## 6 Blackburn Close Wodonga VIC

Three bedroom home featuring a his and her walk in robe to the master and an en-suite. Large family /meals area, kitchen with pantry and a dishwasher, full bathroom with an extra powder room and an alfresco area for outside dining. Lots of storage space with huge spaces in both the laundry and the garage. The Grove is situated in the new White Box Rise Estate and has a private park and BBQ area designed for the close knit community it houses. It also offers a secure gated precinct giving extra security for you and your belongings.