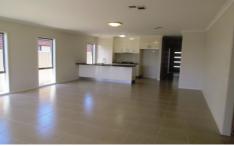

## 6 Blackburn Close Wodonga VIC

Three bedroom home featuring a his and her walk in robe to the master and an en-suite. Large family /meals area, kitchen with pantry and a dishwasher, full bathroom with an extra powder room and an alfresco area for outside dining. Lots of storage space with huge spaces in both the laundry and the garage. The Grove is situated in the new White Box Rise Estate and has a private park and BBQ area designed for the close knit community it houses. It also offers a secure gated precinct giving extra security for you and your belongings.