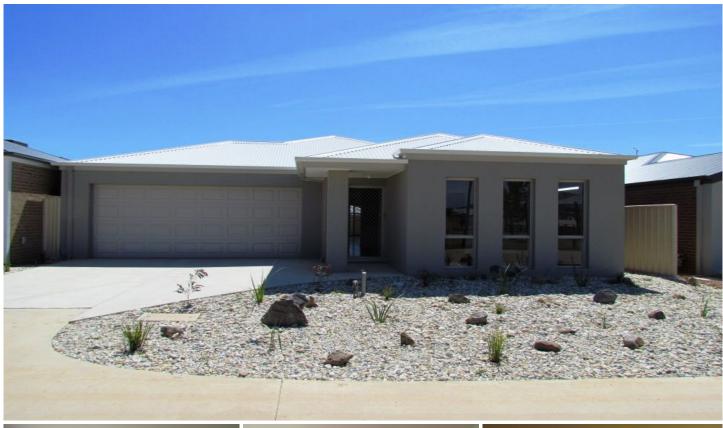

## 6 Blackburn Close Wodonga VIC

Three bedroom home featuring a his and her walk in robe to the master and an en-suite. Large family /meals area, kitchen with pantry and a dishwasher, full bathroom with an extra powder room and an alfresco area for outside dining. Lots of storage space with huge spaces in both the laundry and the garage. The Grove is situated in the new White Box Rise Estate and has a private park and BBQ area designed for the close knit community it houses. It also offers a secure gated precinct giving extra security for you and your belongings.