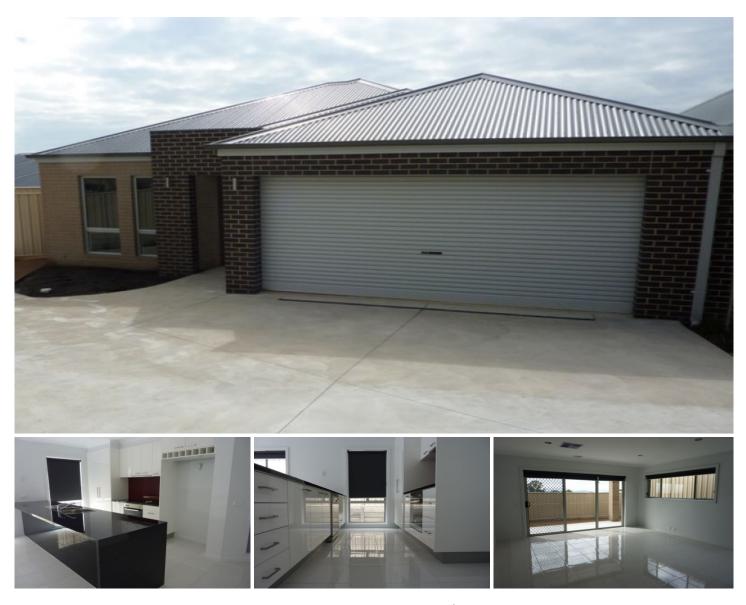

## 2/2 Warwick Road Wodonga VIC

Modern executive townhouse in White Box Estate. Features include three bedroom with built in robes, en-suite to the master bedroom plus full bathroom, beautiful kitchen with stainless steel appliances including a dishwasher, large open plan tiled living and ducted heating and cooling. Outside you have easy to maintain yard, all weather patio plus double garage with internal and remote access. You must inspection to appreciate this well built property. No pets.