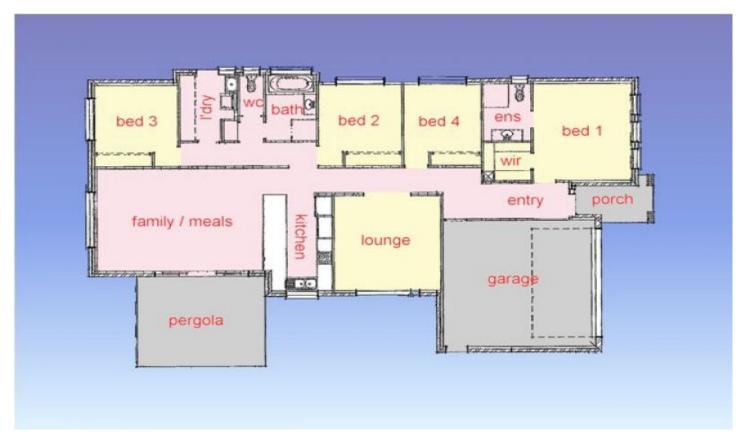

## 381 Inwood Crescent Wodonga VIC

This brand new four bedroom home features ensuite and walk in robe to master bedroom, built in robes to remaining bedrooms, spacious lounge plus separate tiled meals and family room, modern kitchen with gas cook top and dishwasher, spacious laundry with plenty of storage plus an impressive full bathroom tiled to the roof. The home offers solar boosted gas hot water and ducted heating and cooling throughout. The property has an inbuilt alarm system for added assurance and peace of mind. Outside features a pergola area overlooking fully landscaped gardens, enclosed yard with low maintenance buffalo turf and double lock up garage with automatic roller door and internal access. Located in popular Whitebox Rise close to shops, school and aquatic centre. Construction due to be completed late Aug / early Sept, photos to come soon. No pets.