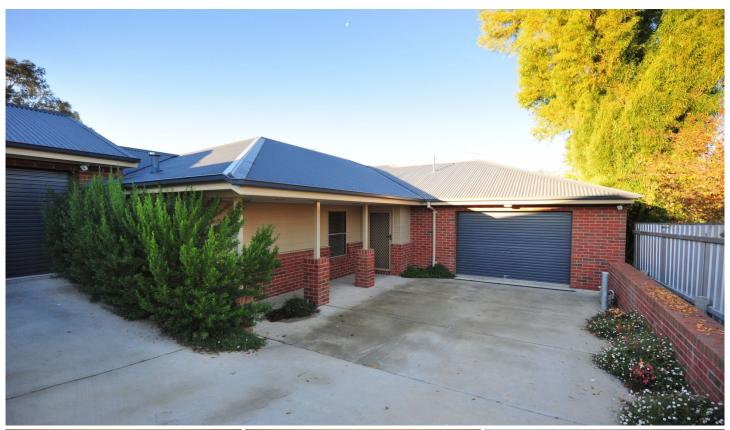

## 3/8 Mitchell Street Wodonga VIC

Executive townhouse features two double bedrooms with study alcove, spacious kitchen with electric cook top and oven also features dishwasher, both bedrooms with built-in robes, good size living area, split-system heating & cooling with ceiling fans in both bedrooms. Full bathroom with separate toilet, California style laundry, beautiful alfresco area with large single lock-up garage, remote access and low maintenance garden. No pets.