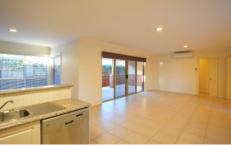

## 3/8 Mitchell Street Wodonga VIC

Executive townhouse features two double bedrooms with study alcove, spacious kitchen with electric cook top and oven also features dishwasher, both bedrooms with built-in robes, good size living area, split-system heating & cooling with ceiling fans in both bedrooms. Full bathroom with separate toilet, California style laundry, beautiful alfresco area with large single lock-up garage, remote access and low maintenance garden. No pets.