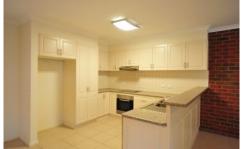

## 3/8 Mitchell Street Wodonga VIC

Executive townhouse features two double bedrooms with study alcove, spacious kitchen with electric cook top and oven also features dishwasher, both bedrooms with built-in robes, good size living area, split-system heating & cooling with ceiling fans in both bedrooms. Full bathroom with separate toilet, California style laundry, beautiful alfresco area with large single lock-up garage, remote access and low maintenance garden. No pets.