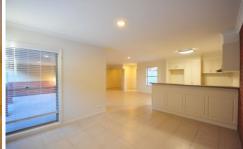

## 3/8 Mitchell Street Wodonga VIC

Executive townhouse features two double bedrooms with study alcove, spacious kitchen with electric cook top and oven also features dishwasher, both bedrooms with built-in robes, good size living area, split-system heating & cooling with ceiling fans in both bedrooms. Full bathroom with separate toilet, California style laundry, beautiful alfresco area with large single lock-up garage, remote access and low maintenance garden. No pets.