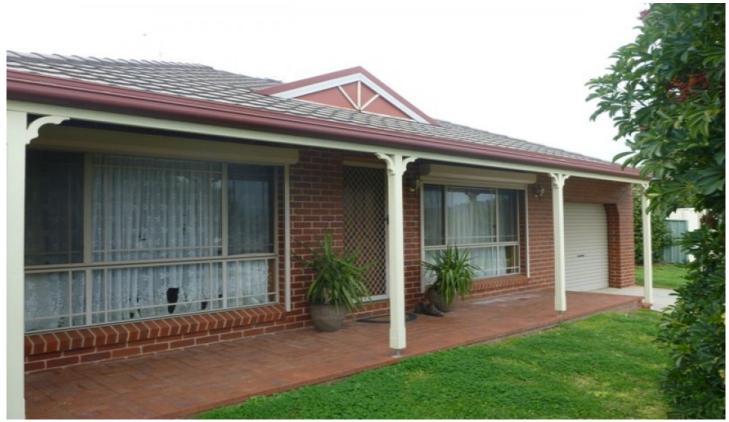

## 2 Rosemont Court Wodonga VIC

This two bedroom townhouse is all you need in a home. Comfortable and cosy it offers extra large tiled living/meals area, modern kitchen with new stove, gas wall heater and ducted cooling. Built in robes in both bedrooms which have been tastefully decorated. The outside area offers undercover entertaining, garden beds and single lock up garage with remote and the extra security of roller shutters to both front window. Enjoy the view over Wodonga. No pets.