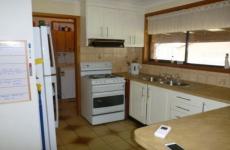

## 130 Brockley Street Wodonga VIC

This three bedroom home offers all the convenience of central living. Close to shopping centres, schoosl and parklands. It has ducted cooling, gas heating and cooking. Two bedrooms with built-in robes, main with walk in robe and ensuite. Double lockable carport plus the added bonus of a detached lockup garage. This secure home also offers a large lounge room with separate meals/kitchen area and undercover entertaining area. No car access to back shed/garage. Pets negotiable.