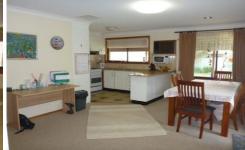

## 130 Brockley Street Wodonga VIC

This three bedroom home offers all the convenience of central living. Close to shopping centres, schoosl and parklands. It has ducted cooling, gas heating and cooking. Two bedrooms with built-in robes, main with walk in robe and ensuite. Double lockable carport plus the added bonus of a detached lockup garage. This secure home also offers a large lounge room with separate meals/kitchen area and undercover entertaining area. No car access to back shed/garage. Pets negotiable.