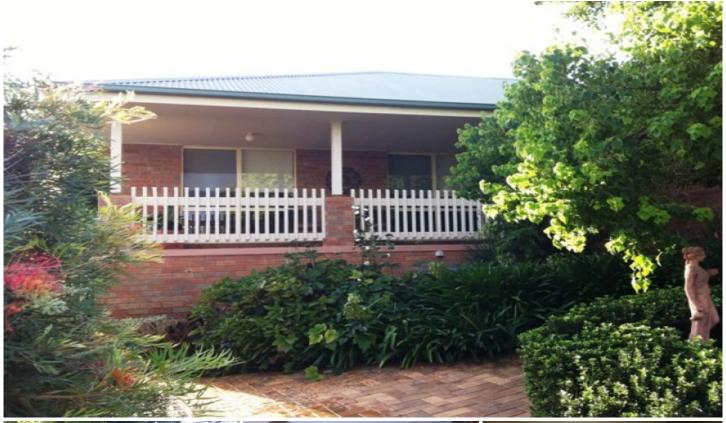

## 45 Lanaghan Street Lavington NSW

Boasting great views across Albury and surrounding hills, this 4 bedroom home offers ducted heating and cooling, ensuite and walk in robe to master bedroom, built in robes in all other bedrooms, formal lounge, tiled open plan dining and family room, kitchen with gas cooktop and dishwasher, powder room, large outdoor entertaining area overlooking the in-ground spa, enclosed back yard with established gardens, shedding and double lock up garage with remotes and internal access into the home.