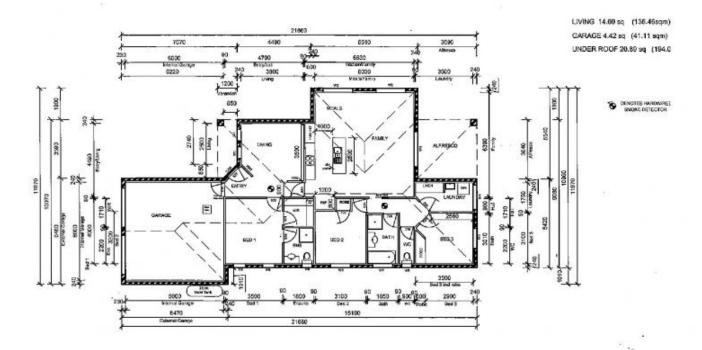

## 34 Whistler Concourse Wodonga VIC

Brand new three bedroom home with walk in robe and en-suite to main, built-in robes in other rooms, ducted cooling and heating. Open plan kitchen/dining room, dishwasher, gas cook top and second lounge room. Entertaining area, easy to maintain yard and double garage.

FLOOR PLAN , 1/100

| FLOOR PLAN  |            |                           |          |
|-------------|------------|---------------------------|----------|
| 700         | L.S.       | PROPOSED RESIDENCE FOR    | Fege No. |
| Approximate | L.S.       | STREETAL PTY LTD          | 0.000    |
| 346         | 31/10/2012 | LOT 47 WHISTLER CONCOURSE |          |
| Sole :      | 1/100      | BANDIANA, WODONGA         | Abbit. 5 |