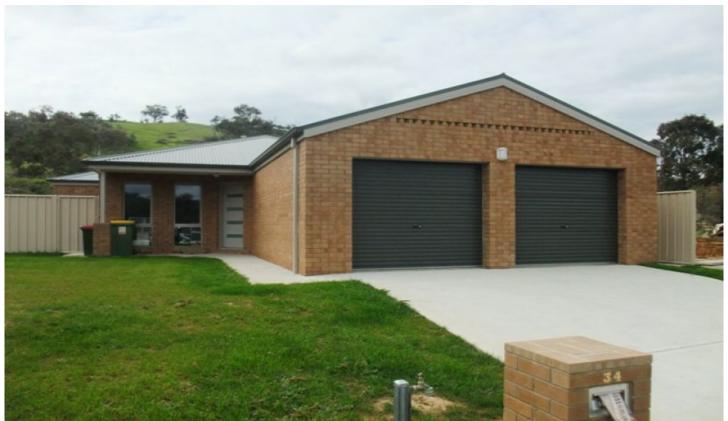

## 34 Whistler Concourse Wodonga VIC

Brand new three bedroom home with walk in robe and en-suite to main, built-in robes in other rooms, ducted cooling and heating. Open plan kitchen/dining room, dishwasher, gas cook top and second lounge room. Entertaining area, easy to maintain yard and double garage.

3 📭 2 🖺 2 🖨

View: https://www.wodongarealestate.com.au/lease/vic/ north-eastern/wodonga/residential/house/584090

FIGURED DIMENSIONS TAKE PRECEDENCE OVER SCALED DIMENSIONS.
THE CONTRACTOR SMALL VERIEY ALL DIMENSIONS ON SITE BEFORE BEGINNING ANY W.
ALL BULDING WORKS ARE TO DOMPLY WITH THE BCA AND APPLICABLE AUSTRALIAN ST
AS WELL AS LOCAL AUTHORITY REQUIREMENTS.