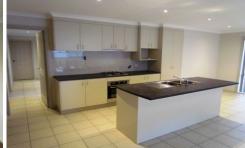

## 34 Whistler Concourse Wodonga VIC

Brand new three bedroom home with walk in robe and en-suite to main, built-in robes in other rooms, ducted cooling and heating. Open plan kitchen/dining room, dishwasher, gas cook top and second lounge room. Entertaining area, easy to maintain yard and double garage.