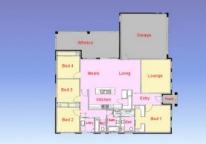

## Lot 714 Buckley Street Wodonga VIC

Located in Whitebox Rise this brand new four bedroom home features walk through robe and ensuite to master, built in robes to the other bedrooms, separate lounge room and tiled open plan family/meals area. The sleek kitchen features stainless steel appliances including 900mm gas cooktop, electric oven and dishwasher. The home has ducted gas heating and ducted evaporative cooling throughout, full bathroom, solar hot water unit with gas boost and video intercom. Outside features a great alfresco area overlooking the good sized landscaped yard and double lock up garage with remotes and internal access. The property is located opposite a greenbelt and playground and is close to the Whitebox shopping centre, school and aquatic centre. Building completion due mid October.