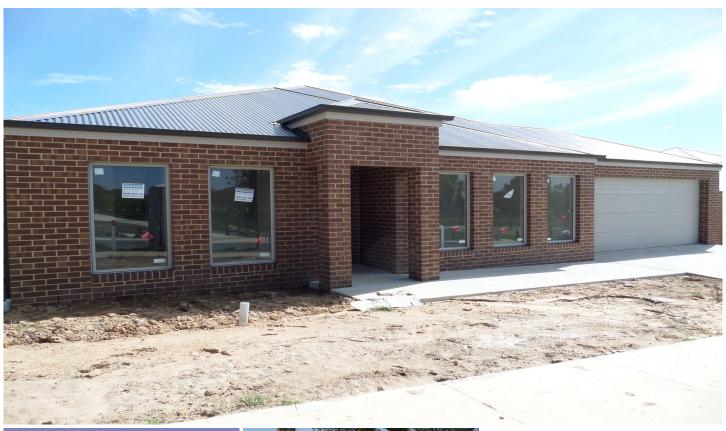

## Lot 714 Buckley Street Wodonga VIC

Located in Whitebox Rise this brand new four bedroom home features walk through robe and ensuite to master, built in robes to the other bedrooms, separate lounge room and tiled open plan family/meals area. The sleek kitchen features stainless steel appliances including 900mm gas cooktop, electric oven and dishwasher. The home has ducted gas heating and ducted evaporative cooling throughout, full bathroom, solar hot water unit with gas boost and video intercom. Outside features a great alfresco area overlooking the good sized landscaped yard and double lock up garage with remotes and internal access. The property is located opposite a greenbelt and playground and is close to the Whitebox shopping centre, school and aquatic centre. Building completion due mid October.