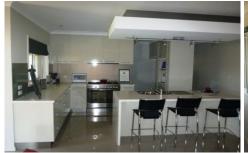

## 36 Victoria Cross Parade Wodonga VIC

Quality built southern Vale home in a prime central position close to shops, schools, athletic track and great family play facility. Features include four bedrooms with an open study, master with WIR and stylish en-suite, all other bedrooms with BIR's, separate lounge room, tiled family and dining area with an extra rumpus room, ducted heating and cooling throughout, stylish kitchen with stainless steel appliances, walk in pantry with a six burner stove, full bathroom, separate laundry, great all weather outdoor area with low maintenance yard. Inspection a must.