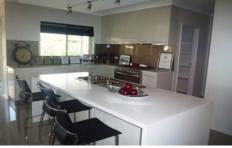

## 36 Victoria Cross Parade Wodonga VIC

Quality built southern Vale home in a prime central position close to shops, schools, athletic track and great family play facility. Features include four bedrooms with an open study, master with WIR and stylish en-suite, all other bedrooms with BIR's, separate lounge room, tiled family and dining area with an extra rumpus room, ducted heating and cooling throughout, stylish kitchen with stainless steel appliances, walk in pantry with a six burner stove, full bathroom, separate laundry, great all weather outdoor area with low maintenance yard. Inspection a must.