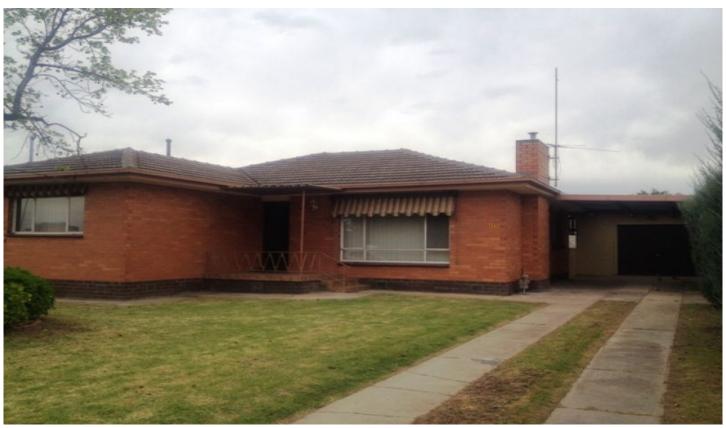

## 433 Kotthoff Street Lavington NSW

Walk to Centro Lavington from this neat and tidy 3 bedroom home. Features good size lounge, tidy kitchen and meals area, wall air conditioner, gas cooking and gas heating. There is also an extra room which would be ideal as a kids playroom, studio or fourth bedroom. The yard is low maintenance and secure and as well as the lockup garage you also have a carport and a powered workshop. Ample parking for a boat or caravan as well as cars. An affordable family home in an ideal location.