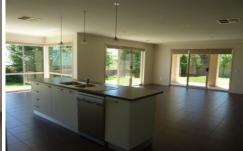

## 3 Whitlam Court Wodonga VIC

Well presented four bedroom home located within a beautiful quiet court. This home consists of ducted heating and cooling throughout, great size bedrooms all with built-in robes, large master bedroom with walk in robe and en-suite, large formal lounge/dining, plus open tiled family/meals which opens to the all weather patio. The kitchen has ample cupboard space, with stainless steel appliances including gas cooktop and dishwasher. Other features include double garage with remote access plus side yard access with room for a trailer, plus secure yard with easy to maintain gardens. This home will impress, call for an inspection today!