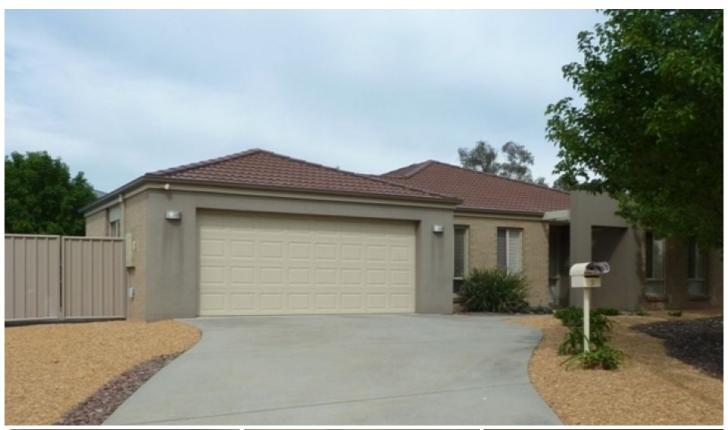

## 3 Whitlam Court Wodonga VIC

Well presented four bedroom home located within a beautiful quiet court. This home consists of ducted heating and cooling throughout, great size bedrooms all with built-in robes, large master bedroom with walk in robe and en-suite, large formal lounge/dining, plus open tiled family/meals which opens to the all weather patio. The kitchen has ample cupboard space, with stainless steel appliances including gas cooktop and dishwasher. Other features include double garage with remote access plus side yard access with room for a trailer, plus secure yard with easy to maintain gardens. This home will impress, call for an inspection today!