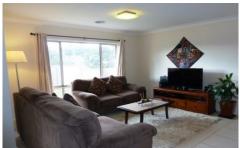

## 6 Bremer Avenue Leneva VIC

This modern four bedroom home features ensuite and walk in robe to master bedroom, formal lounge, tiled dining and family room, ducted heating and cooling throughout, sleek kitchen with stainless steel appliances including gas cook top and dishwasher, built in robes in all other bedrooms, full main bathroom with spa bath, undercover outdoor entertaining area, enclosed back yard and double lock up garage with remote and internal access.