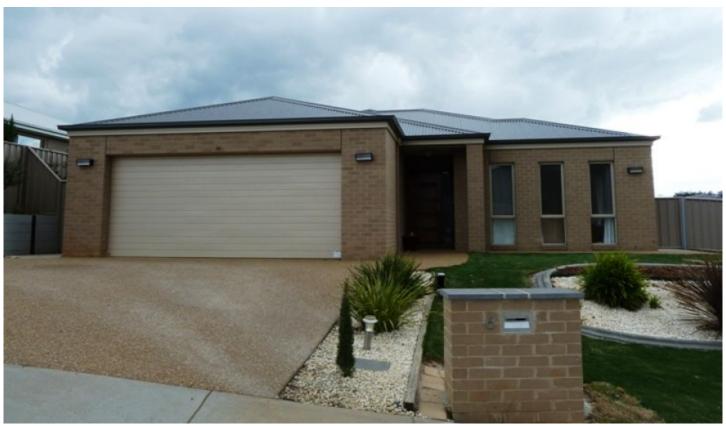

## 6 Bremer Avenue Leneva VIC

This modern four bedroom home features ensuite and walk in robe to master bedroom, formal lounge, tiled dining and family room, ducted heating and cooling throughout, sleek kitchen with stainless steel appliances including gas cook top and dishwasher, built in robes in all other bedrooms, full main bathroom with spa bath, undercover outdoor entertaining area, enclosed back yard and double lock up garage with remote and internal access.