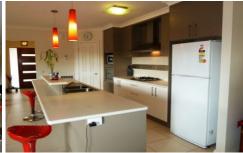

## 6 Bremer Avenue Leneva VIC

This modern four bedroom home features ensuite and walk in robe to master bedroom, formal lounge, tiled dining and family room, ducted heating and cooling throughout, sleek kitchen with stainless steel appliances including gas cook top and dishwasher, built in robes in all other bedrooms, full main bathroom with spa bath, undercover outdoor entertaining area, enclosed back yard and double lock up garage with remote and internal access.