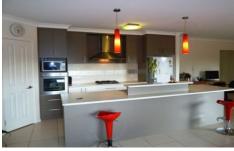

## 6 Bremer Avenue Leneva VIC

This modern four bedroom home features ensuite and walk in robe to master bedroom, formal lounge, tiled dining and family room, ducted heating and cooling throughout, sleek kitchen with stainless steel appliances including gas cook top and dishwasher, built in robes in all other bedrooms, full main bathroom with spa bath, undercover outdoor entertaining area, enclosed back yard and double lock up garage with remote and internal access.