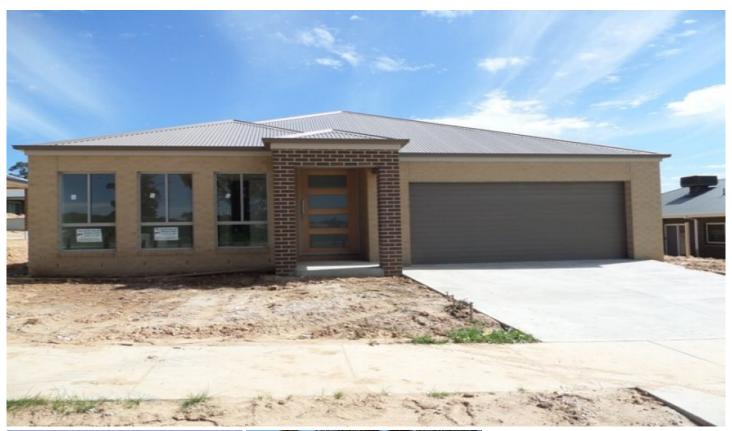

## Lot 713 Buckley Street Wodonga VIC

This brand new quality built home is located in Whitebox Rise. Offering four bedrooms with walk in robe and ensuite to master, built in robes to the other bedrooms, separate lounge room and tiled open plan family/meals area. The sleek kitchen features stainless steel appliances including 900mm gas cooktop, electric oven and dishwasher. The home has ducted gas heating and ducted evaporative cooling throughout, full bathroom and solar hot water unit with gas boost. Outside features a great alfresco area overlooking the good sized landscaped yard and double lock up garage with remotes and internal access. The property is located opposite a greenbelt and playground and is close to the Whitebox shopping centre, school and aquatic centre. Building completion due mid October. Available 29.11.13