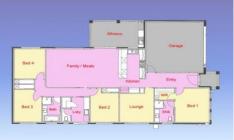

## Lot 713 Buckley Street Wodonga VIC

This brand new quality built home is located in Whitebox Rise. Offering four bedrooms with walk in robe and ensuite to master, built in robes to the other bedrooms, separate lounge room and tiled open plan family/meals area. The sleek kitchen features stainless steel appliances including 900mm gas cooktop, electric oven and dishwasher. The home has ducted gas heating and ducted evaporative cooling throughout, full bathroom and solar hot water unit with gas boost. Outside features a great alfresco area overlooking the good sized landscaped yard and double lock up garage with remotes and internal access. The property is located opposite a greenbelt and playground and is close to the Whitebox shopping centre, school and aquatic centre. Building completion due mid October. Available 29.11.13