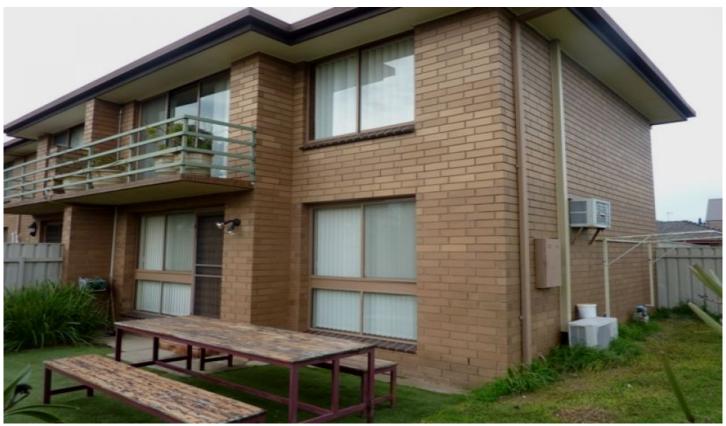

## 4/143 Lawrence Street Wodonga VIC

Three bedroom unit only minutes from Wodonga's CBD. This property offers lounge, separate dining, great kitchen with dishwasher, large laundry with second toilet. The master bedroom features walk in robe, balcony and split system, plus built-in robes to the other bedrooms, bathroom with bath. Other features include gas heating, air conditioning, private rear courtyard with access to the carport plus large front court yard with BBQ area and side gate access. No pets.