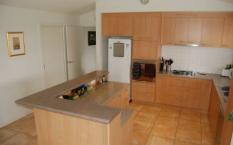

## 31 Firestone Way Wodonga VIC

This lovely home sets the standards of energy efficient design and construction allowing natural light to the formal and informal living zones which have ducted heating and cooling. The property features 3 bedrooms and study/rumpus. The parents retreat to the rear of the property has an ensuite/powder room and direct access to a decked sitting area capturing excellent views of the distant hills. The beautiful kitchen has quality SMEG appliances. The double lock up garage with remote has rear access to the low maintenance block and you'll enjoy a formal courtyard entry and separate courtyard with water feature off the living area. A home that set the standard for others to follow. The rent will include lawn mowing.