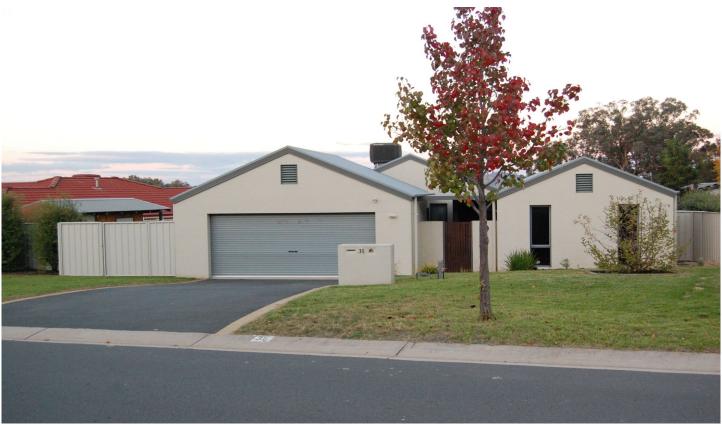

## 31 Firestone Way Wodonga VIC

This lovely home sets the standards of energy efficient design and construction allowing natural light to the formal and informal living zones which have ducted heating and cooling. The property features 3 bedrooms and study/rumpus. The parents retreat to the rear of the property has an ensuite/powder room and direct access to a decked sitting area capturing excellent views of the distant hills. The beautiful kitchen has quality SMEG appliances. The double lock up garage with remote has rear access to the low maintenance block and you'll enjoy a formal courtyard entry and separate courtyard with water feature off the living area. A home that set the standard for others to follow. The rent will include lawn mowing.