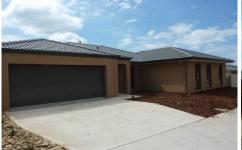

## 130 Drage Road Wodonga VIC

Southern Vale built three bedroom townhouse, all queen size, main with ensuite and walk in robe plus built in robes to others, large open plan lounge/meals area, kitchen with breakfast bar and dishwasher, stainless steel gas appliances, ducted heating and cooling, alfresco area, low maintenance yard, solar hot water, water tank and remote double lock up garage with internal access. No pets. Available 18.12.13