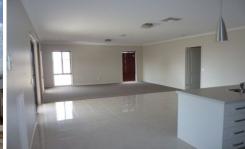

## 130 Drage Road Wodonga VIC

Southern Vale built three bedroom townhouse, all queen size, main with ensuite and walk in robe plus built in robes to others, large open plan lounge/meals area, kitchen with breakfast bar and dishwasher, stainless steel gas appliances, ducted heating and cooling, alfresco area, low maintenance yard, solar hot water, water tank and remote double lock up garage with internal access. No pets. Available 18.12.13