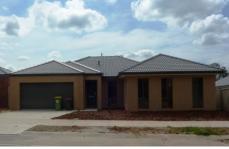

## 130 Drage Road Wodonga VIC

Southern Vale built three bedroom townhouse, all queen size, main with ensuite and walk in robe plus built in robes to others, large open plan lounge/meals area, kitchen with breakfast bar and dishwasher, stainless steel gas appliances, ducted heating and cooling, alfresco area, low maintenance yard, solar hot water, water tank and remote double lock up garage with internal access. No pets. Available 18.12.13