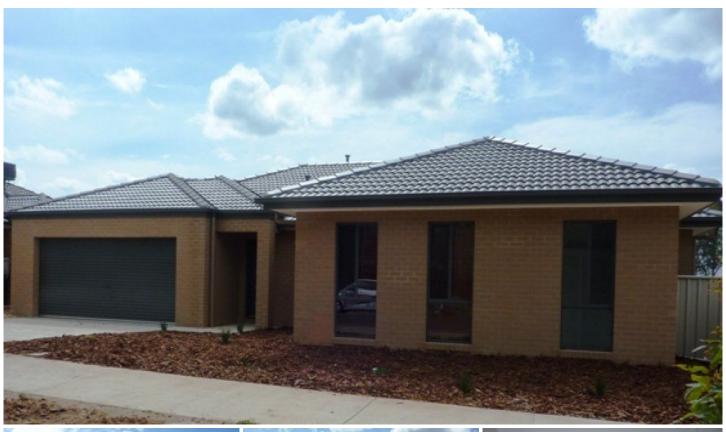

## 130 Drage Road Wodonga VIC

Southern Vale built three bedroom townhouse, all queen size, main with ensuite and walk in robe plus built in robes to others, large open plan lounge/meals area, kitchen with breakfast bar and dishwasher, stainless steel gas appliances, ducted heating and cooling, alfresco area, low maintenance yard, solar hot water, water tank and remote double lock up garage with internal access. No pets. Available 18.12.13