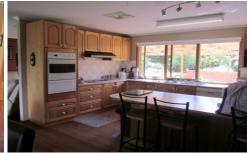

## 42 Kearney Lane Staghorn Flat VIC

This immaculate four bedroom home has features galore. Set on 3.5 acres of manicured gardens this 26 square home is sure to please. Main bedroom has walk in robe and large ensuite with spa, cathedral ceilings in the formal lounge/dining with an open fire place, good sized kitchen with a dishwasher, separate family room and a family dining with a combustion heater, solar hot water, extra gas heater and electric heaters throughout the home, double lock up garage 24,000 gallon tank along with a dam and well. Sweeping views across the valley and snowfields. Only 16 minutes to Wodonga and school bus into the estate. This is a must inspect.