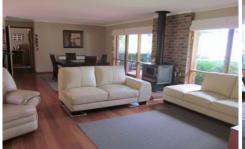

## 42 Kearney Lane Staghorn Flat VIC

This immaculate four bedroom home has features galore. Set on 3.5 acres of manicured gardens this 26 square home is sure to please. Main bedroom has walk in robe and large ensuite with spa, cathedral ceilings in the formal lounge/dining with an open fire place, good sized kitchen with a dishwasher, separate family room and a family dining with a combustion heater, solar hot water, extra gas heater and electric heaters throughout the home, double lock up garage 24,000 gallon tank along with a dam and well. Sweeping views across the valley and snowfields. Only 16 minutes to Wodonga and school bus into the estate. This is a must inspect.