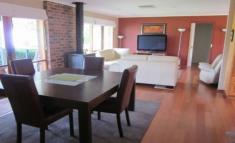

## 42 Kearney Lane Staghorn Flat VIC

This immaculate four bedroom home has features galore. Set on 3.5 acres of manicured gardens this 26 square home is sure to please. Main bedroom has walk in robe and large ensuite with spa, cathedral ceilings in the formal lounge/dining with an open fire place, good sized kitchen with a dishwasher, separate family room and a family dining with a combustion heater, solar hot water, extra gas heater and electric heaters throughout the home, double lock up garage 24,000 gallon tank along with a dam and well. Sweeping views across the valley and snowfields. Only 16 minutes to Wodonga and school bus into the estate. This is a must inspect.