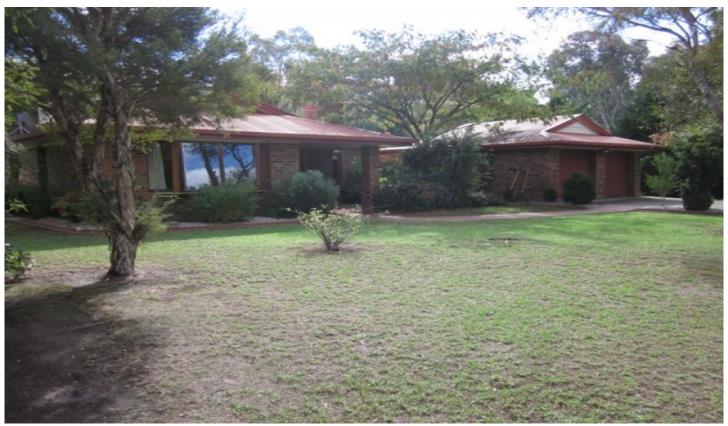

## 42 Kearney Lane Staghorn Flat VIC

This immaculate four bedroom home has features galore. Set on 3.5 acres of manicured gardens this 26 square home is sure to please. Main bedroom has walk in robe and large ensuite with spa, cathedral ceilings in the formal lounge/dining with an open fire place, good sized kitchen with a dishwasher, separate family room and a family dining with a combustion heater, solar hot water, extra gas heater and electric heaters throughout the home, double lock up garage 24,000 gallon tank along with a dam and well. Sweeping views across the valley and snowfields. Only 16 minutes to Wodonga and school bus into the estate. This is a must inspect.